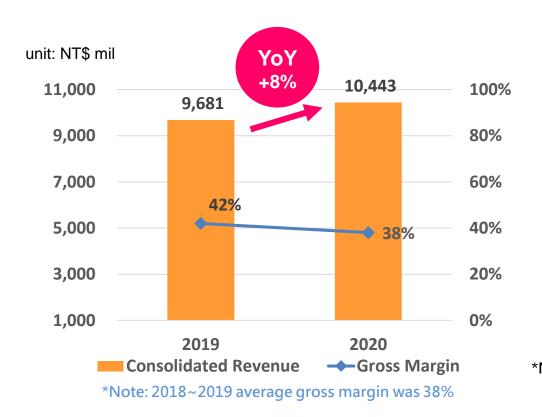

#### Financial Analysis: Revenue Breakdown

- Fiscal year 2020 consolidated revenue was NT\$10.4 billion, YoY+8%, driven by outperformance of MapleStory, which hit a record high sales, and Lineage M solid performance lifted consolidated revenue to surpass NT\$10 billion again, reaching the second highest record high.
- Gross profit was NT\$4.0 billion, YoY-3%, due to renewal fees of the game increased.