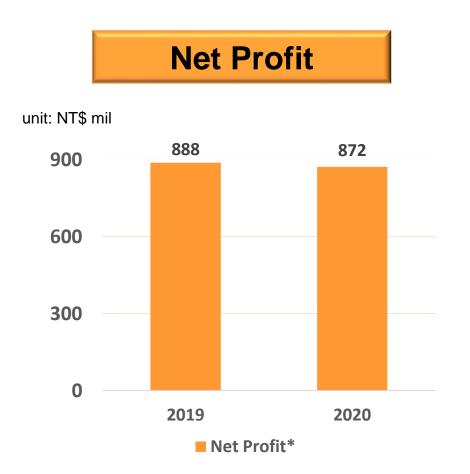

#### Financial Analysis: Net Profit And Payout Ratio

- The net income to owners of the parents was NT\$872 million, and EPS was NT\$ 5.0.
- Allotment of cash dividends was NT\$ 4.0, hence, payout ratio increased to 80%.