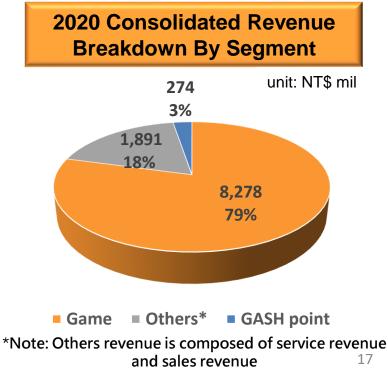

#### Financial Analysis: Revenue Breakdown

- Fiscal year 2020 consolidated revenue was NT\$10.4 billion, YoY+8%, driven by outperformance of MapleStory, which hit a record high sales, and Lineage M solid performance lifted consolidated revenue to surpass NT\$10 billion again, reaching the second highest record high.
- Gross profit was NT\$4.0 billion, YoY-3%, due to renewal fees of the game increased.