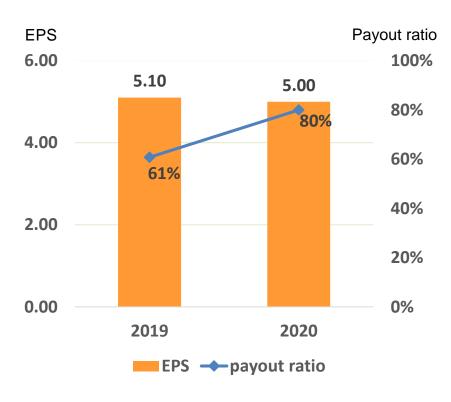

#### Financial Analysis: Net Profit And Payout Ratio

- The net income to owners of the parents was NT\$872 million, and EPS was NT\$ 5.0.
- Allotment of cash dividends was NT\$ 4.0, hence, payout ratio increased to 80%.

#### **EPS vs. Payout Ratio**

<sup>\*</sup> Note: Net Profits - the Profits attributable to owners of the parent.