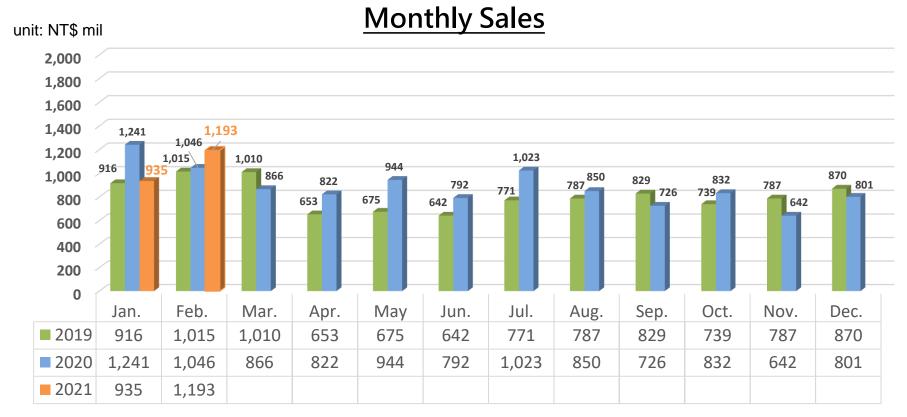

#### **Consolidated Monthly Sales**

- As of 2021/02, total unaudited monthly sales is NT\$ 2.1 billion, YoY-6.9%, as the base period was high since Lineage M released new class "Saint Paladin" in January, 2020.
- MapleStory reached a record high month sales in February, 2021 driven by strong momentum.